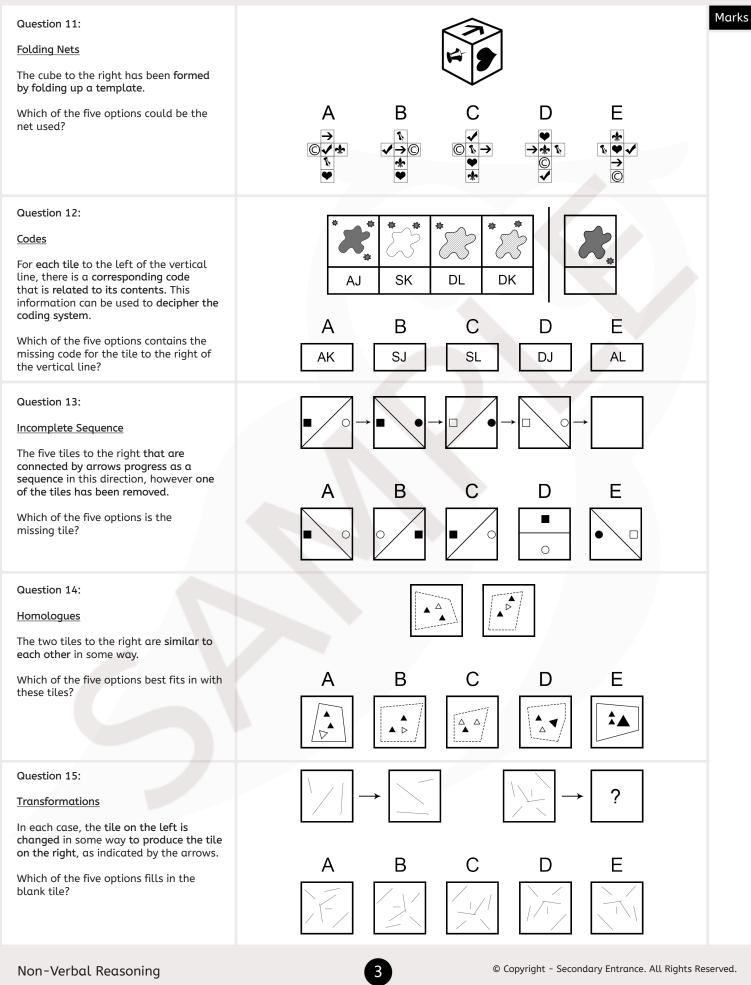

Question 9:

missing tile?

Question 10:

the array?

<u>Codes</u>

Non-Verbal Reasoning

© Copyright - Secondary Entrance. All Rights Reserved.

Secondary Entrance