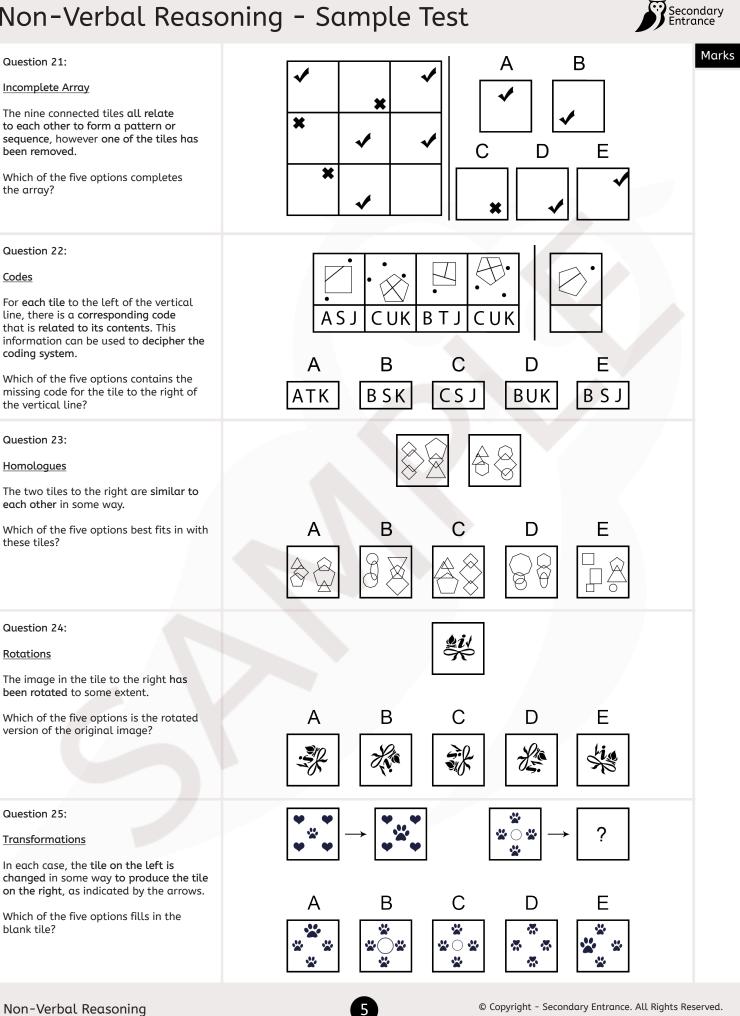

Time allowed for this paper : 60 minutes

#### Instructions for Best Practice:

- > Attempt all of the questions.
- > To select an answer, clearly circle the corresponding letter.
- > Equipment recommended: 2 × Pencil & 1 × Eraser.

© Copyright - Secondary Entrance. All Rights Reserved.

Secondary Entrance



Non-Verbal Reasoning

© Copyright - Secondary Entrance. All Rights Reserved.

Question 6:

missing tile?

Question 7:

Question 8:

**Rotations** 

Question 9:

missing tile?

Question 10:

the array?

<u>Codes</u>





Non-Verbal Reasoning

© Copyright - Secondary Entrance. All Rights Reserved.

Secondary Entrance



www.secondaryentrance.co.uk

Secondary



Non-Verbal Reasoning

© Copyright - Secondary Entrance. All Rights Reserved.

www.secondaryentrance.co.uk



www.secondaryentrance.co.uk